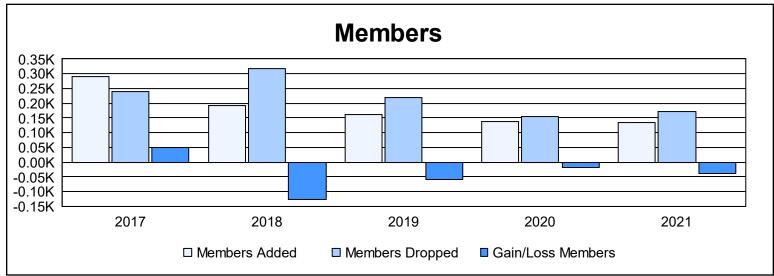

District 4 L5 As of June 2021 Cumulative

| Year      | New<br>Clubs | Dropped<br>Clubs | Gain/<br>Loss<br>Clubs | New<br>Members | Charter<br>Members | Reinstate<br>Members | Transfer<br>Members | Total<br>Member<br>Added | Total<br>Members<br>Dropped | Gain/<br>Loss<br>Members |
|-----------|--------------|------------------|------------------------|----------------|--------------------|----------------------|---------------------|--------------------------|-----------------------------|--------------------------|
| 2016-2017 | 3            | 0                | 3                      | 189            | 77                 | 8                    | 16                  | 290                      | 241                         | 49                       |
| 2017-2018 | 1            | 3                | -2                     | 138            | 25                 | 9                    | 20                  | 192                      | 319                         | -127                     |
| 2018-2019 | 0            | 1                | -1                     | 110            | 17                 | 23                   | 10                  | 160                      | 220                         | -60                      |
| 2019-2020 | 1            | 4                | -3                     | 91             | 27                 | 7                    | 13                  | 138                      | 155                         | -17                      |
| 2020-2021 | 1            | 2                | -1                     | 92             | 30                 | 6                    | 6                   | 134                      | 171                         | -37                      |
| Average   | 1            | 2                | -1                     | 124            | 35                 | 11                   | 13                  | 183                      | 221                         | -38                      |