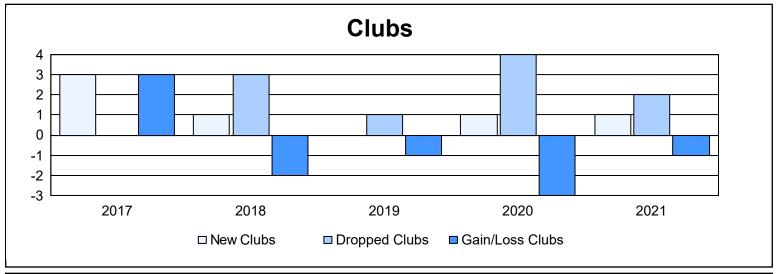

District 4 L5 As of June 2021 Cumulative

| Year      | New<br>Clubs | Dropped<br>Clubs | Gain/<br>Loss<br>Clubs | New<br>Members | Charter<br>Members | Reinstate<br>Members | Transfer<br>Members | Total<br>Member<br>Added | Total<br>Members<br>Dropped | Gain/<br>Loss<br>Members |
|-----------|--------------|------------------|------------------------|----------------|--------------------|----------------------|---------------------|--------------------------|-----------------------------|--------------------------|
| 2016-2017 | 3            | 0                | 3                      | 189            | 77                 | 8                    | 16                  | 290                      | 241                         | 49                       |
| 2017-2018 | 1            | 3                | -2                     | 138            | 25                 | 9                    | 20                  | 192                      | 319                         | -127                     |
| 2018-2019 | 0            | 1                | -1                     | 110            | 17                 | 23                   | 10                  | 160                      | 220                         | -60                      |
| 2019-2020 | 1            | 4                | -3                     | 91             | 27                 | 7                    | 13                  | 138                      | 155                         | -17                      |
| 2020-2021 | 1            | 2                | -1                     | 92             | 30                 | 6                    | 6                   | 134                      | 171                         | -37                      |
| Average   | 1            | 2                | -1                     | 124            | 35                 | 11                   | 13                  | 183                      | 221                         | -38                      |